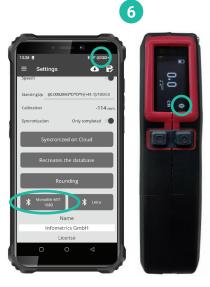

#### Bluetooth connection meter > smartphone/application

- 1 Activate meter and smartphone
- 2 Activate/check Bluetooth on your smartphone
- Launch the application on your smartphone
- 4 Application > Menu > Settings
- Connect digital meter and application via Bluetooth
- 6 Check connection