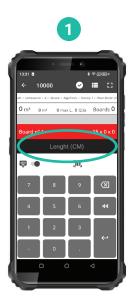

### How to use the digital meter

- 1 Activate and deactivate
- 2 Set measurement to zero
- 3 CM / MM / FT / M
- 4 / / /
- 5 Bluetooth connection
- 6 Confirm measurement
- 7 Release meter
- 8 Charging the battery
- 9 Meter