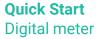

#### Step #2: Measure

- Measure board length using the meter or enter manually
- Taking measurements: Take out the meter and press button to confirm measurement
- Measure width. Board by board.
- Incorrect measurement? Release meter +