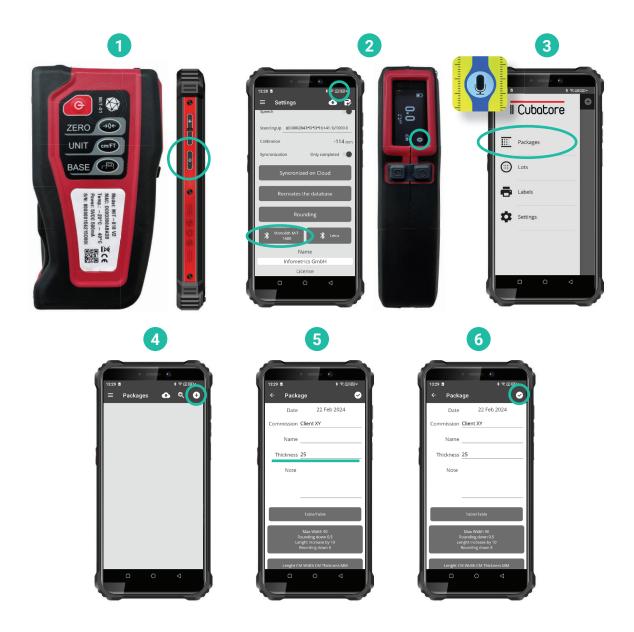

### **Smartphone user guide**

- Adjust volume
- 2 Switching the smartphone on and off
- 3 Charging the battery

### How to use the digital meter

- 1 Activate and deactivate
- 2 Set measurement to zero
- 3 CM / MM / FT / M
- 4 / / /
- 5 Bluetooth connection
- 6 Confirm measurement
- 7 Release meter
- 8 Charging the battery
- 9 Meter

### **Step #1: Check the connection and create a new package**

- Switch on smartphone and digital meter
- Check Bluetooth connection between smartphone and digital meter\*
- 3 Open application > Menu > Packages
- 4 Create a new package
- 5 Enter thickness
- 6 Let's get started! Start measuring

#### Step #2: Measure

- Measure board length using the meter or enter manually
- Taking measurements: Take out the meter and press button to confirm measurement
- Measure width. Board by board.
- Incorrect measurement? Release meter +

  button = delete last measurement
- 5 Finishing the package
- 6 Synchronizing data with the cloud

#### **Step #3: Cloud-Software**

- 1 Log on to www.infometrics.eu
- 4 Export to Excel

2 Menu > Package

5 Print files

3 Package details

To export a package, print it, modify it, delete it, etc., check the box on the right.