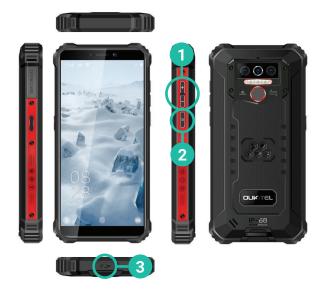

### **Smartphone user guide**

- Adjust volume
- 2 Switching the smartphone on and off
- 3 Charging the battery