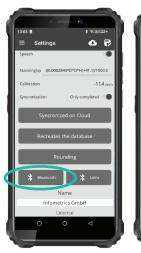

#### Bluetooth connection meter > smartphone/application

- 1 Activate meter and smartphone
- 2 Activate/check Bluetooth on your smartphone
- Launch the application on your smartphone
- 4 Application > Menu > Settings
- Connect digital meter and application via Bluetooth
- 6 Check connection