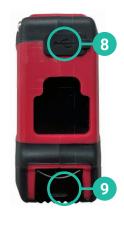

### How to use the digital meter

- 1 Activate and deactivate
- 2 Set measurement to zero
- 3 CM / MM / FT / M
- 4 / / /
- 5 Bluetooth connection
- 6 Confirm measurement
- 7 Release meter
- 8 Charging the battery
- 9 Meter