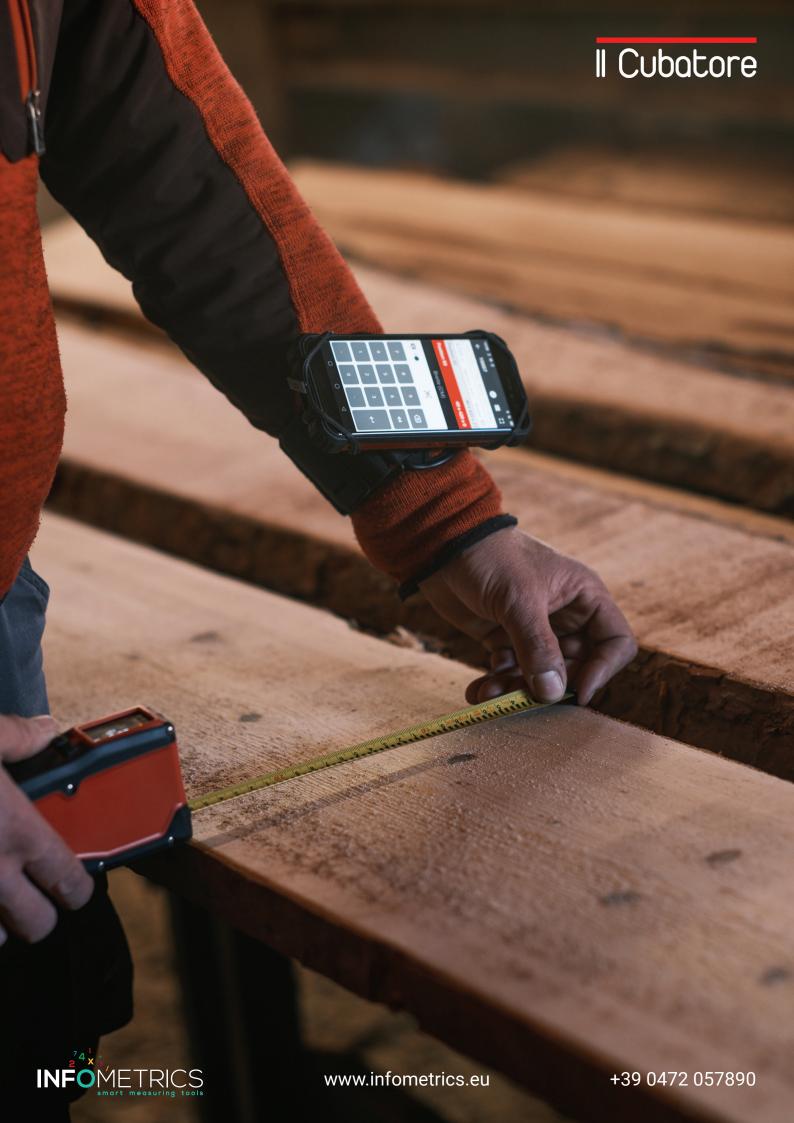

#### General use

Il Cubatore is used to digitally measure edged or unedged boards. A board package is made up of boards or beams of uniform thickness and different lengths and widths. Before measuring, the basic data of the lumber package (e.g. lumber type, customer, ...) are first entered, then the length is measured or manually entered, and finally the width is measured board by board. If the measurement is < 90 cm (adjustable value), the value is automatically interpreted as width, otherwise as length. If the length doesn't change between two measurements, there's no need to enter it; it's taken from the previous measurement.

#### Step #2: Measure

- Measure board length using the meter or enter manually
- Taking measurements: Take out the meter and press button to confirm measurement
- Measure width. Board by board.
- Incorrect measurement? Release meter +