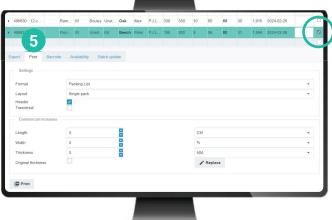

#### **Step #3: Cloud-Software**

- 1 Log on to www.infometrics.eu
- 4 Export to Excel

2 Menu > Package

5 Print files

3 Package details

To export a package, print it, modify it, delete it, etc., check the box on the right.