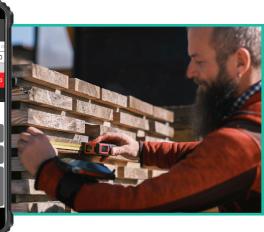

#### General use

Il Cubatore is used to digitally measure edged or unedged boards. A board package is made up of boards or beams of uniform thickness and different lengths and widths. Before measuring, the basic data of the lumber package (e.g. lumber type, customer, ...) are first entered, then the length is measured or manually entered, and finally the width is measured board by board. If the measurement is < 90 cm (adjustable value), the value is automatically interpreted as width, otherwise as length. If the length doesn't change between two measurements, there's no need to enter it; it's taken from the previous measurement.

#### Step #2: Measure

- Measure board length using the meter or enter manually
- Taking measurements: Take out the meter and press button to confirm measurement
- Measure width. Board by board.
- Incorrect measurement? Release meter +