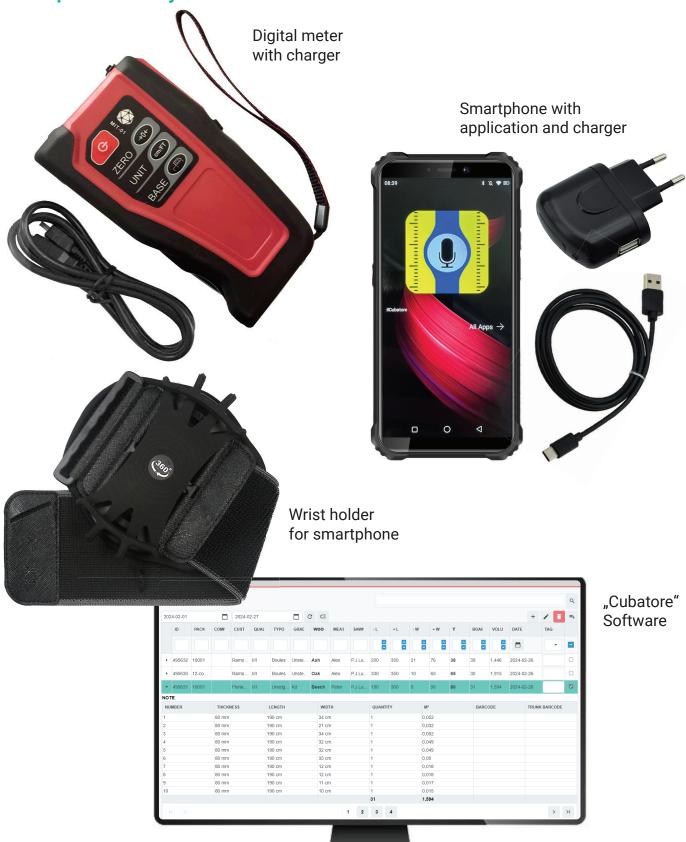

## **Quick Start** Digital meter

### **Smartphone user guide**

- Adjust volume
- 2 Switching the smartphone on and off
- 3 Charging the battery

### How to use the digital meter

- 1 Activate and deactivate
- 2 Set measurement to zero
- 3 CM / MM / FT / M
- 4 / / /
- 5 Bluetooth connection
- 6 Confirm measurement
- 7 Release meter
- 8 Charging the battery
- 9 Meter