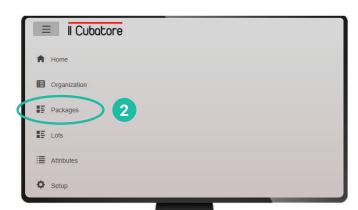

### **Step #1: Check the connection and create a new package**

- Switch on smartphone and digital meter
- Check Bluetooth connection between smartphone and digital meter\*
- 3 Open application > Menu > Packages
- 4 Create a new package
- 5 Enter thickness
- 6 Let's get started! Start measuring