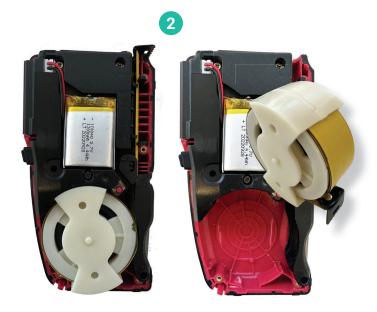

### Replacing the tape measure correctly

1 Loosen screws

- 3 Inserting the new meter
- 2 Removing the old meter
- 4 Close rear cover

www.infometrics.eu +39 0472 057890