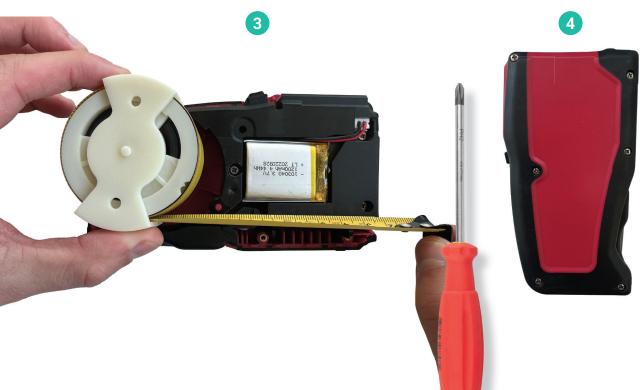

### Replacing the tape measure correctly

1 Loosen screws

- 3 Inserting the new meter
- 2 Removing the old meter
- 4 Close rear cover

www.infometrics.eu +39 0472 057890