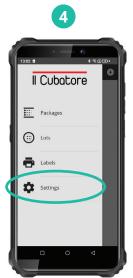

### **Step #1: Check the connection and create a new package**

- Switch on smartphone and digital meter
- Check Bluetooth connection between smartphone and digital meter\*
- 3 Open application > Menu > Packages
- 4 Create a new package
- 5 Enter thickness
- 6 Let's get started! Start measuring

#### Bluetooth connection meter > smartphone/application

- 1 Activate meter and smartphone
- 2 Activate/check Bluetooth on your smartphone
- Launch the application on your smartphone
- 4 Application > Menu > Settings
- Connect digital meter and application via Bluetooth
- 6 Check connection