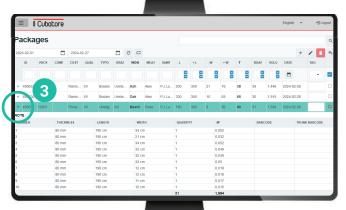

#### **Step #3: Cloud-Software**

- 1 Log on to www.infometrics.eu
- 4 Export to Excel

2 Menu > Package

5 Print files

3 Package details

To export a package, print it, modify it, delete it, etc., check the box on the right.