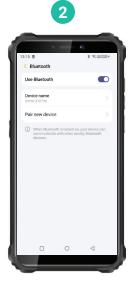

#### Bluetooth connection meter > smartphone/application

- 1 Activate meter and smartphone
- 2 Activate/check Bluetooth on your smartphone
- Launch the application on your smartphone
- 4 Application > Menu > Settings
- Connect digital meter and application via Bluetooth
- 6 Check connection