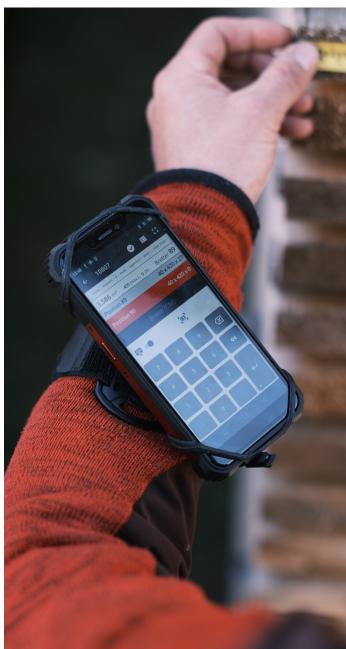

#### Step #2: Measure

- Measure board length using the meter or enter manually
- Taking measurements: Take out the meter and press button to confirm measurement
- Measure width. Board by board.
- Incorrect measurement? Release meter +

  button = delete last measurement
- 5 Finishing the package
- 6 Synchronizing data with the cloud