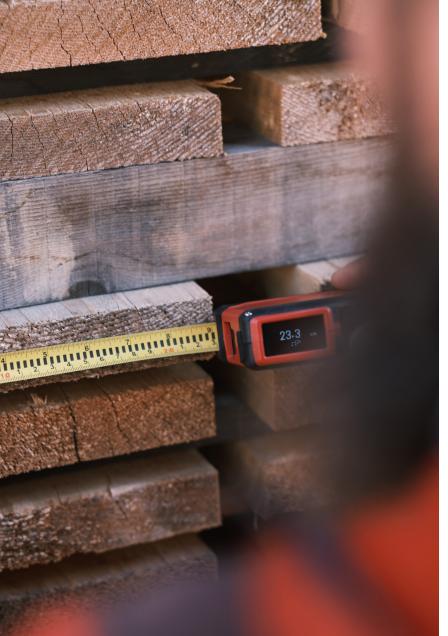

#### Step #2: Measure

- Measure board length using the meter or enter manually
- Taking measurements: Take out the meter and press button to confirm measurement
- Measure width. Board by board.
- Incorrect measurement? Release meter +