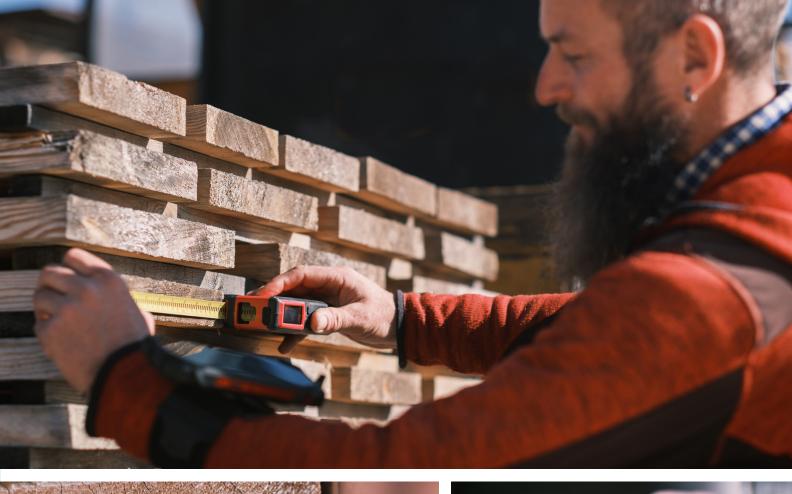

#### Step #2: Measure

- Measure board length using the meter or enter manually
- Taking measurements: Take out the meter and press button to confirm measurement
- Measure width. Board by board.
- Incorrect measurement? Release meter +