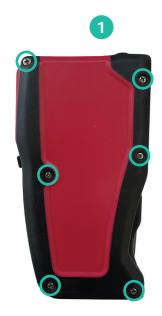

### Replacing the tape measure correctly

1 Loosen screws

- 3 Inserting the new meter
- 2 Removing the old meter
- 4 Close rear cover

www.infometrics.eu +39 0472 057890