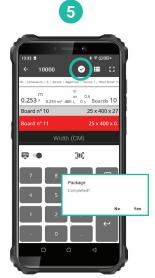

  button = delete last measurement
- 5 Finishing the package
- 6 Synchronizing data with the cloud