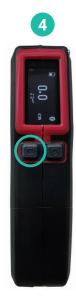

#### Step #2: Measure

- Measure board length using the meter or enter manually
- Taking measurements: Take out the meter and press button to confirm measurement
- Measure width. Board by board.
- Incorrect measurement? Release meter +

  button = delete last measurement
- 5 Finishing the package
- 6 Synchronizing data with the cloud