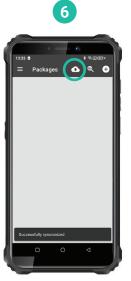

  button = delete last measurement
- 5 Finishing the package
- 6 Synchronizing data with the cloud