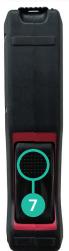

### How to use the digital meter

- 1 Activate and deactivate
- 2 Set measurement to zero
- 3 CM / MM / FT / M
- 4 / / /
- 5 Bluetooth connection
- 6 Confirm measurement
- 7 Release meter
- 8 Charging the battery
- 9 Meter