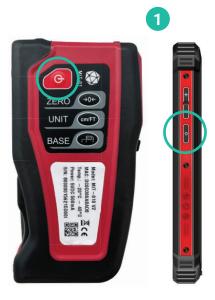

### How to use the digital meter

- 1 Activate and deactivate
- 2 Set measurement to zero
- 3 CM / MM / FT / M
- 4 / / /
- 5 Bluetooth connection
- 6 Confirm measurement
- 7 Release meter
- 8 Charging the battery
- 9 Meter