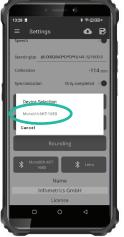

#### Bluetooth connection meter > smartphone/application

- 1 Activate meter and smartphone
- 2 Activate/check Bluetooth on your smartphone
- Launch the application on your smartphone
- 4 Application > Menu > Settings
- Connect digital meter and application via Bluetooth
- 6 Check connection