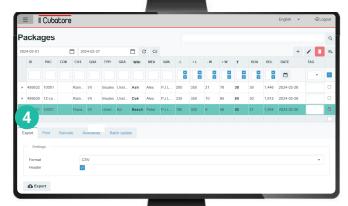

#### **Step #3: Cloud-Software**

- 1 Log on to www.infometrics.eu
- 4 Export to Excel

2 Menu > Package

5 Print files

3 Package details

To export a package, print it, modify it, delete it, etc., check the box on the right.