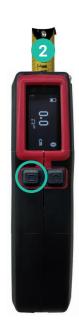

#### Step #2: Measure

- Measure board length using the meter or enter manually
- Taking measurements: Take out the meter and press button to confirm measurement
- Measure width. Board by board.
- Incorrect measurement? Release meter +