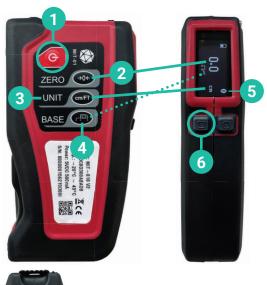

### How to use the digital meter

- 1 Activate and deactivate
- 2 Set measurement to zero
- 3 CM / MM / FT / M
- 4 / / /
- 5 Bluetooth connection
- 6 Confirm measurement
- 7 Release meter
- 8 Charging the battery
- 9 Meter