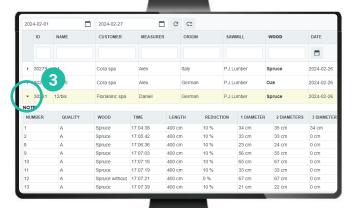

#### **Step #3: Cloud-Software**

- 1 Log on to www.infometrics.eu
- 4 Export to Excel

Menu > Lots

5 Print files

3 Batch detail view

To export a batch, print it, modify it, delete it, etc., check the box on the right.