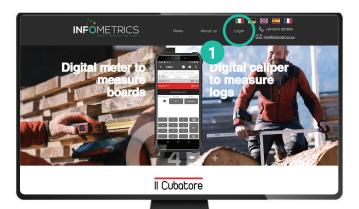

#### **Step #3: Cloud-Software**

- 1 Log on to www.infometrics.eu
- 4 Export to Excel

Menu > Lots

5 Print files

3 Batch detail view

To export a batch, print it, modify it, delete it, etc., check the box on the right.