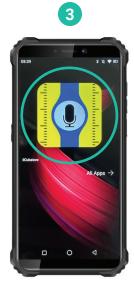

#### Bluetooth connection caliper > smartphone/application

- Activate laser/caliper and smartphone
- Activate/check Bluetooth on your smartphone
- Launch the application on your smartphone
- 4 Application > Menu > Settings
- 5 Connect caliper and application via Bluetooth
- 6 Check connection