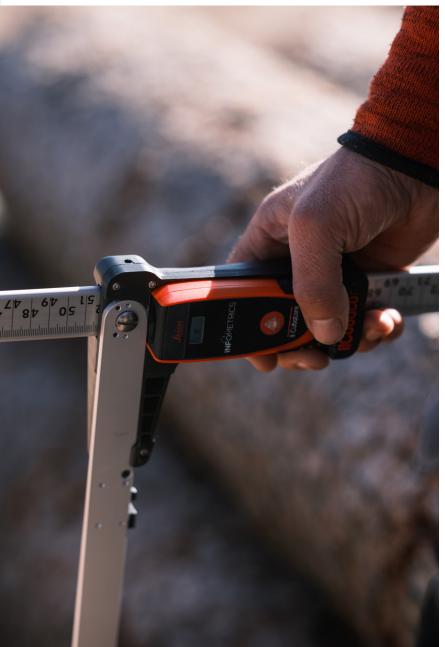

### **Caliper and laser operating instructions**

- Activate laser & confirm measurement
- 2 Deactivating the laser
- 3 Bluetooth connection and battery status
- 4 Batteries
- 5 Foldable
- 6 Adjustable

#### Step #2: Measure

- 1 Open the caliper
- 2 Measuring the log
- 3 Double-click on the laser to perform the measurement
- 4 Satch completion
- 5 Synchronize data with the cloud