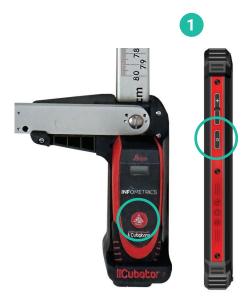

### **Caliper and laser operating instructions**

- Activate laser & confirm measurement
- 2 Deactivating the laser
- 3 Bluetooth connection and battery status
- 4 Batteries
- 5 Foldable
- 6 Adjustable