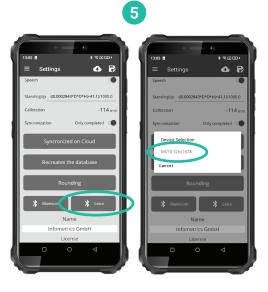

#### Bluetooth connection caliper > smartphone/application

- Activate laser/caliper and smartphone
- Activate/check Bluetooth on your smartphone
- Launch the application on your smartphone
- 4 Application > Menu > Settings
- 5 Connect caliper and application via Bluetooth
- 6 Check connection

\* Connect Bluetooth manually if not connected. See "Questions and answers"