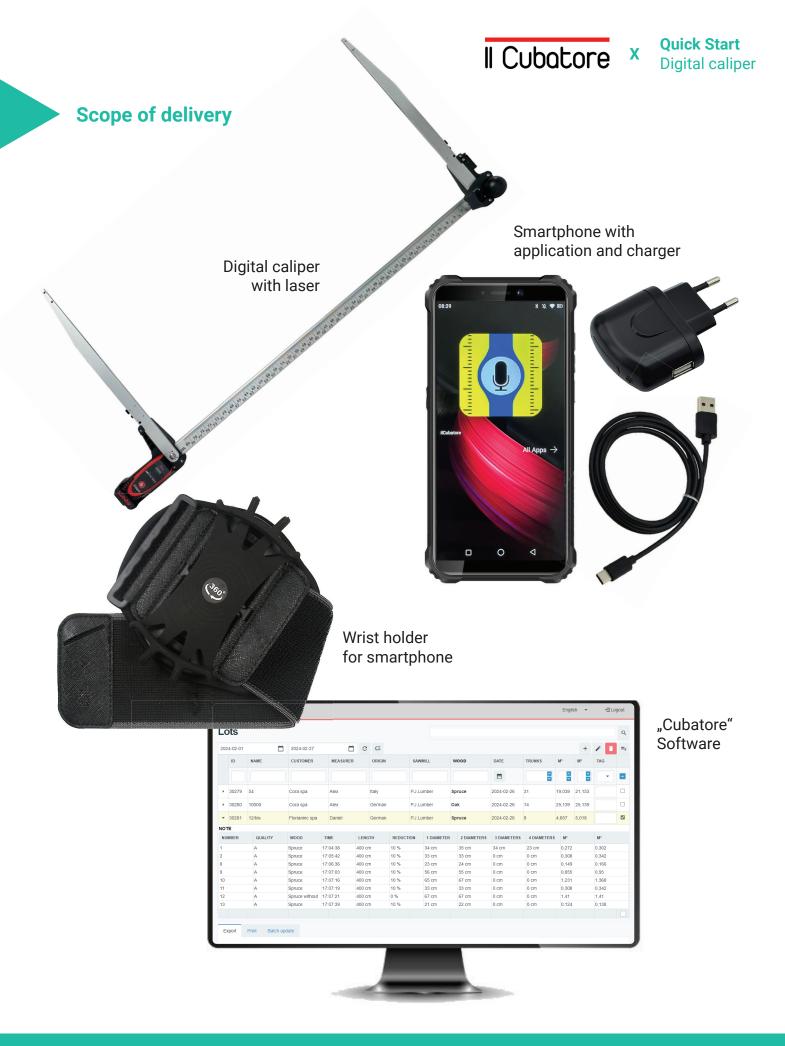

n, then the diameter is measured log by log (also in two steps horizontally and vertically) with the digital caliper. Length and quality (or wood type) can be quickly modified with a swipe in Il Cubatore application. The application constantly displays the quantity and total volume with and without bark.

At the end, the measurement data can still be checked, modified or completed, printed with the portable printer or, if a mobile network is available, transferred to Il Cubatore cloud. Il Cubatore cloud is a website where data entered can be managed, measurement lists printed out and data exported to other applications. It is also possible to enter, modify or complete basic data such as customers, wood types, etc.

This Quick-Start manual explains how to perform your first measurement.







#### **Smartphone user guide**



- Adjust volume
- 2 Switching the smartphone on and off
- 3 Charging the battery

### **Caliper and laser operating instructions**



- Activate laser & confirm measurement
- 2 Deactivating the laser
- 3 Bluetooth connection and battery status
- 4 Batteries
- 5 Foldable
- 6 Adjustable



#### Step #1: Verify connection and create a new lot

- Switch on smartphone and digital caliper
- Check Bluetooth connection between smartphone and caliper\*
- 3 Open application > Menu > Lots
- 4 Create a new lot









\* Connect Bluetooth manually if not connected. See "Questions and answers"



#### Step #2: Measure

- 1 Open the caliper
- 2 Measuring the log
- 3 Double-click on the laser to perform the measurement
- 4 Satch completion
- 5 Synchronize data with