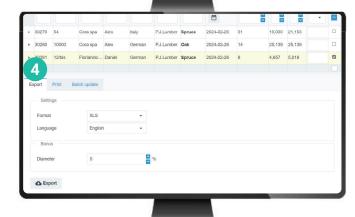

#### **Step #3: Cloud-Software**

- 1 Log on to www.infometrics.eu
- 4 Export to Excel

Menu > Lots

5 Print files

3 Batch detail view

To export a batch, print it, modify it, delete it, etc., check the box on the right.