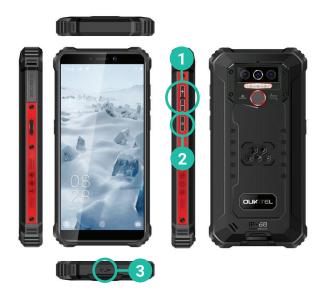

#### **Smartphone user guide**

- Adjust volume
- 2 Switching the smartphone on and off
- 3 Charging the battery