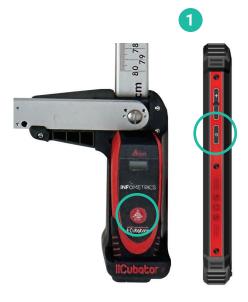

### **Caliper and laser operating instructions**

- Activate laser & confirm measurement
- 2 Deactivating the laser
- 3 Bluetooth connection and battery status
- 4 Batteries
- 5 Foldable
- 6 Adjustable