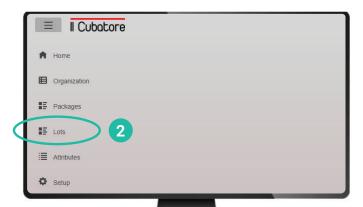

#### Step #1: Verify connection and create a new lot

- Switch on smartphone and digital caliper
- Check Bluetooth connection between smartphone and caliper\*
- 3 Open application > Menu > Lots
- 4 Create a new lot