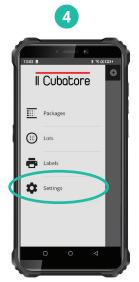

#### Step #1: Verify connection and create a new lot

- Switch on smartphone and digital caliper
- Check Bluetooth connection between smartphone and caliper\*
- 3 Open application > Menu > Lots
- 4 Create a new lot

#### Bluetooth connection caliper > smartphone/application

- Activate laser/caliper and smartphone
- Activate/check Bluetooth on your smartphone
- Launch the application on your smartphone
- 4 Application > Menu > Settings
- 5 Connect caliper and application via Bluetooth
- 6 Check connection