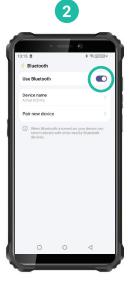

#### Bluetooth connection caliper > smartphone/application

- Activate laser/caliper and smartphone
- Activate/check Bluetooth on your smartphone
- Launch the application on your smartphone
- 4 Application > Menu > Settings
- 5 Connect caliper and application via Bluetooth
- 6 Check connection