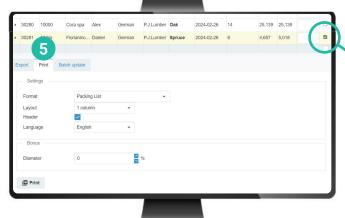

#### **Step #3: Cloud-Software**

- 1 Log on to www.infometrics.eu
- 4 Export to Excel

Menu > Lots

5 Print files

3 Batch detail view

To export a batch, print it, modify it, delete it, etc., check the box on the right.