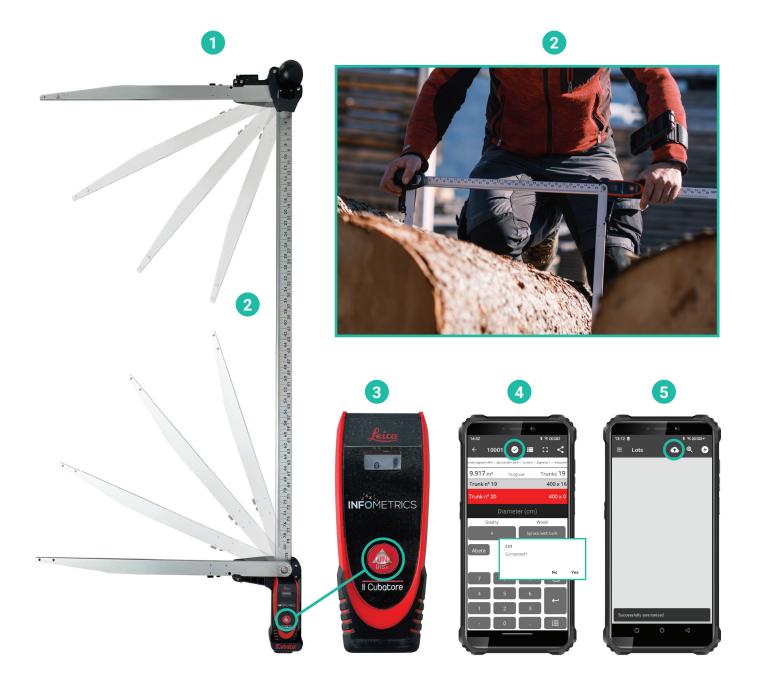

### **Caliper and laser operating instructions**

- Activate laser & confirm measurement
- 2 Deactivating the laser
- 3 Bluetooth connection and battery status
- 4 Batteries
- 5 Foldable
- 6 Adjustable

#### Step #1: Verify connection and create a new lot

- Switch on smartphone and digital caliper
- Check Bluetooth connection between smartphone and caliper\*
- 3 Open application > Menu > Lots
- 4 Create a new lot

#### Step #2: Measure

- 1 Open the caliper
- 2 Measuring the log
- 3 Double-click on the laser to perform the measurement
- 4 Satch completion
- 5 Synchronize data with the cloud

#### **Step #3: Cloud-Software**

- 1 Log on to www.infometrics.eu
- 4 Export to Excel

Menu > Lots

5 Print files

3 Batch detail view

To export a batch, print it, modify it, delete it, etc., check the box on the right.