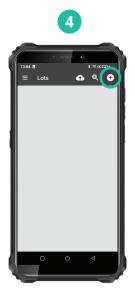

#### Step #1: Verify connection and create a new lot

- Switch on smartphone and digital caliper
- Check Bluetooth connection between smartphone and caliper\*
- 3 Open application > Menu > Lots
- 4 Create a new lot