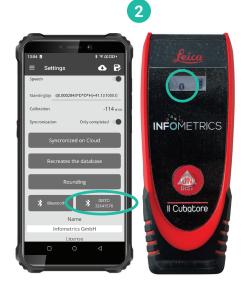

#### Step #1: Verify connection and create a new lot

- Switch on smartphone and digital caliper
- Check Bluetooth connection between smartphone and caliper\*
- 3 Open application > Menu > Lots
- 4 Create a new lot

\* Connect Bluetooth manually if not connected. See "Questions and answers"

#### Bluetooth connection caliper > smartphone/application

- Activate laser/caliper and smartphone
- Activate/check Bluetooth on your smartphone
- Launch the application on your smartphone
- 4 Application > Menu > Settings
- 5 Connect caliper and application via Bluetooth
- 6 Check connection