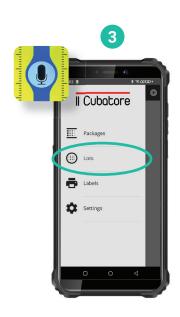

#### Step #1: Verify connection and create a new lot

- Switch on smartphone and digital caliper
- Check Bluetooth connection between smartphone and caliper\*
- 3 Open application > Menu > Lots
- 4 Create a new lot