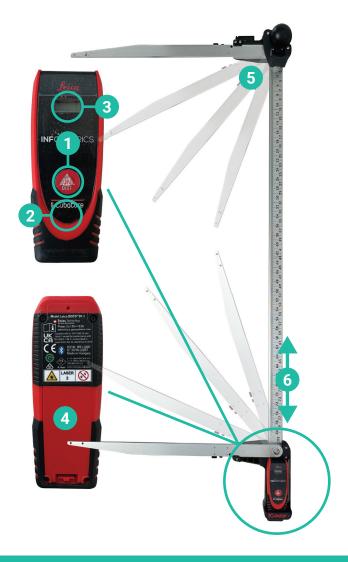

### **Caliper and laser operating instructions**

- Activate laser & confirm measurement
- 2 Deactivating the laser
- 3 Bluetooth connection and battery status
- 4 Batteries
- 5 Foldable
- 6 Adjustable