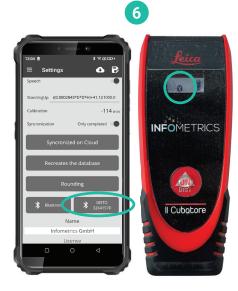

#### Bluetooth connection caliper > smartphone/application

- Activate laser/caliper and smartphone
- Activate/check Bluetooth on your smartphone
- Launch the application on your smartphone
- 4 Application > Menu > Settings
- 5 Connect caliper and application via Bluetooth
- 6 Check connection

### **Caliper and laser operating instructions**

- Activate laser & confirm measurement
- 2 Deactivating the laser
- 3 Bluetooth connection and battery status
- 4 Batteries
- 5 Foldable
- 6 Adjustable